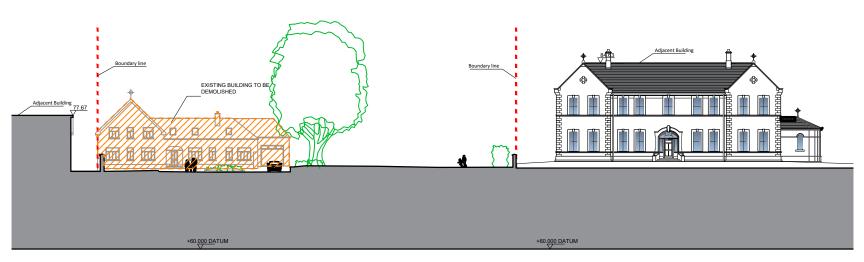

Existing Site Section B-B Scale 1:500 @ A3



## Proposed Site Section B-B

Scale 1:500 @ A3





| RE\/I    | REVISIONS AFTER LAST PLOT:  |  | OF THE AR.      | PROJECT: Development at St John's Convent,                                                              | DATE: 21/03/2024          | 21/03/2024 SCALE: 1:500@A3                          |           |          |
|----------|-----------------------------|--|-----------------|---------------------------------------------------------------------------------------------------------|---------------------------|-----------------------------------------------------|-----------|----------|
| INLVI    | NEVIOLONO AL LEN EACH LECT. |  |                 | N