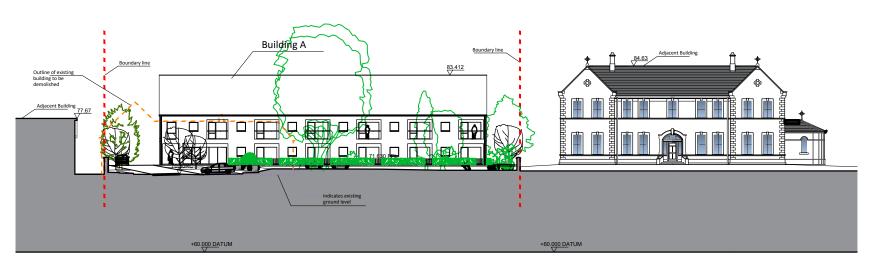

## Proposed Site Section B-B

Scale 1:500 @ A3

| RE\/I    | REVISIONS AFTER LAST PLOT:  |  | OF THE AR.      | PROJECT: Development at St John's Convent,                                                              | DATE: 21/03/2024          | 21/03/2024 SCALE: 1:500@A3                          |           |          |
|----------|-----------------------------|--|-----------------|---------------------------------------------------------------------------------------------------------|---------------------------|-----------------------------------------------------|-----------|----------|
| INLVI    | NEVIOLONO AL LEN EACH LECT. |  |                 | N                                                                                                       | New Street, Rathangan,    | DRAWN: RN                                           |           | DWG. NO. |
|          |                             |  |                 |                                                                                                         | Co. Kildare               | K:\20003\P                                          |           | P-006    |
|          |                             |  |                 |                                                                                                         | PRAWING: SITE SECTION B-B |                                                     | Revision: |          |
| <b>—</b> |                             |  | · 2000000 189 · | SITE SECTION B B                                                                                        |                           | PLANNING                                            |           |          |
|          |                             |  |                 |                                                                                                         |                           |                                                     |           |          |
|          |                             |  |                 | Walsh associates  ARCHITECTS & PROJECT MANAGERS  Copyright © 2003 Walsh Associates All Rights Reserved. |                           | Merchants House,<br>27-30 Merchants Quay, Dublin 8. |           |          |
|          |                             |  |                 |                                                                                                         |                           | Tel: (01) 633 4261. Fax (01) 633 4265               |           |          |
|          |                             |  |                 |                                                                                                         |                           | Email: info@walshassociates.ie                      |           |          |